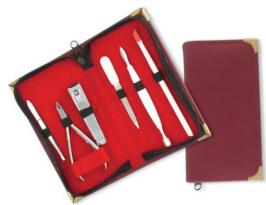

6 Pcs Manicure Kit.

BS-101-2403

Also available with your required products.

7 Pcs Manicure Kit.

BS-101-2404

Also available with your required products.

6 Pcs Manicure Kit.

BS-101-2405

Also available with your required products.

6 Pcs Manicure Kit.

BS-101-2406

Also available with your required products.