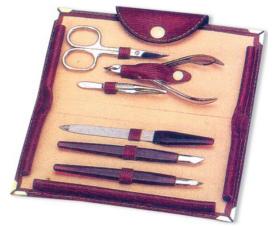

6 Pcs Manicure Kit.

BS-101-2403

Also available with your required products.

7 Pcs Manicure Kit.

BS-101-2404

Also available with your required products.

6 Pcs Manicure Kit.

BS-101-2405

Also available with your required products.

6 Pcs Manicure Kit.

BS-101-2406

Also available with your required products.