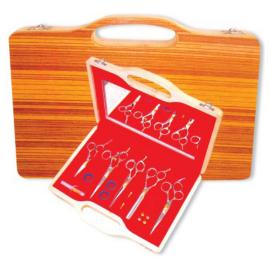

BS-101-2409

Also available with your required products.

Barber Scissor Kit With Wooden Box.

BS-101-2410

Also available with your required products.

6 Pcs Manicure Kit.

BS-101-2411

Also available with your required products.