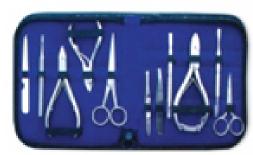

11 Pcs Manicure Kit.

BS-101-2412

Also available with your required products.

Manicure Care Kits

6 Pcs Manicure Kit.

BS-101-2413

Also available with your required products.

7 Pcs Manicure Kit.