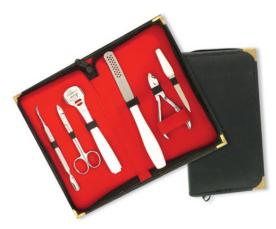

6 Pcs Manicure Kit.

BS-101-2403

Also available with your required products.

7 Pcs Manicure Kit.

BS-101-2404

Also available with your required products.

6 Pcs Manicure Kit.

BS-101-2405

Also available with your required products.

6 Pcs Manicure Kit.

BS-101-2406

Also available with your required products.