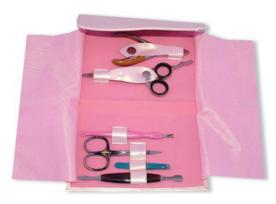

6 Pcs Manicure Kit.

BS-101-2403

Also available with your required products.

7 Pcs Manicure Kit.

BS-101-2404

Also available with your required products.

6 Pcs Manicure Kit.

BS-101-2405

Also available with your required products.

6 Pcs Manicure Kit.

BS-101-2406

Also available with your required products.

### Manicure Care Kits

4 Pcs Manicure Kit.

BS-101-2407

Also available with your required products.

4 Pcs Manicure Kit.

BS-101-2408

Also available with your required products.

**Barber Scissor Kit.** 

BS-101-2409

Also available with your required products.

Barber Scissor Kit With Wooden Box.

BS-101-2410

Also available with your required products.

6 Pcs Manicure Kit.

BS-101-2411

Also available with your required products.

11 Pcs Manicure Kit.

BS-101-2412

Also available with your required products.

Manicure Care Kits

6 Pcs Manicure Kit.

BS-101-2413

Also available with your required products.

7 Pcs Manicure Kit.

BS-101-2414

Also available with your required products.

6 Pcs Manicure Kit.

BS-101-2415

Also available with your required products.

Single Pcs Barber Scissor Kit.

BS-101-2416

Also available with your required products.