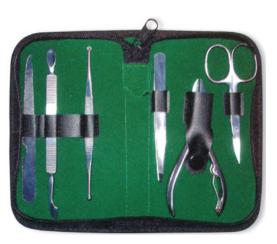

6 Pcs Manicure Kit.

BS-101-2403

Also available with your required products.

7 Pcs Manicure Kit.

BS-101-2404

Also available with your required products.

6 Pcs Manicure Kit.

BS-101-2405