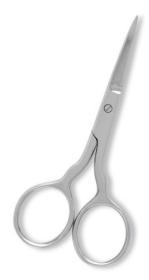

**Cuticle Scissor. Mirror Finish.** 

BS-101-1202

Also available in Satin Finish, Multicolor Coating, Full Gold, Half Gold and Any Color. QTY

**Cuticle Scissor. Mirror Finish.** 

BS-101-1203

Also available in Satin Finish, Multicolor Coating,  $\mbox{Full Gold, Half Gold and Any Color.} \\ \mbox{QTY}$ 

**Cuticle Scissor. Mirror Finish.** 

BS-101-1204

Also available in Satin Finish, Multicolor Coating, Full Gold, Half Gold and Any Color. QTY

**Cuticle Scissor. Mirror Finish.** 

BS-101-1205

Also available in Satin Finish, Multicolor Coating, Full Gold, Half Gold and Any Color. QTY