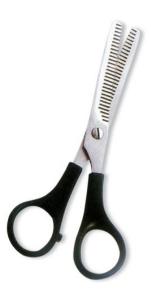

lade Teeth. Satin Finish

#### BS-101-1115

Also available in Mirror Finish, Multicolor Coating, Full Gold and Any Color. QTY



Professional Thinning Scissor. One Blade Teeth And One Blade Razor. Mirror Finish.

#### BS-101-1118







Professional Thinning Scissor. One Blade Teeth And One Blade Razor. Mirror Finish.

#### BS-101-1119

Also available in Mirror Finish, Multicolor Coating, Full Gold and Any Color QTY



Professional Thinning Scissor. One Blade Teeth And One Blade Razor. Satin Finish.

#### BS-101-1120

Also available in Mirror Finish, Multicolor Coating,
Full Gold and Any Color.
QTY



## Thinning Scissor. One Blade Teeth. Plastic Handle. Satin Finish.

#### BS-101-1121

Also available in Mirror Finish, Multicolor Coating,  $\mbox{Full Gold and Any Color.} \\ \mbox{QTY}$ 



Thinning Scissor. Double Blade Teeth. Plastic Handle. Satin Finish.

### BS-101-1122

Also available in Mirror Finish, Multicolor Coating,  $\mbox{Full Gold and Any Color.} \\ \mbox{QTY}$ 









Nail Scissor. Satin Finish.

BS-101-1201

Also available in Mirror Finish, Multicolor Coating, Full Gold, Half Gold and Any Color. QTY



**Cuticle Scissor. Mirror Finish.** 

BS-101-1202

Also available in Satin Finish, Multicolor Coating, Full Gold, Half Gold and Any Color. QTY



**Cuticle Scissor. Mirror Finish.** 

BS-101-1203

Also available in Satin Finish, Multicolor Coating,  $\mbox{Full Gold, Half Gold and Any Color.} \\ \mbox{QTY}$ 



**Cuticle Scissor. Mirror Finish.** 

BS-101-1204

Also available in Satin Finish, Multicolor Coating, Full Gold, Half Gold and Any Color. QTY



**C