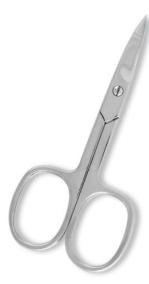

Toe Nail Scissor. Mirror Finish.

BS-101-1222

Also available in Satin Finish, Multicolor Coating, Full Gold, Half Gold and Any Color. QTY

Ear Nose Scissor. Mirror Finish.

BS-101-1223

Also available in Satin Finish, Multicolor Coating,
Full Gold, Half Gold and Any Color.
QTY

Ear Nose Scissor. Mirror Finish.

BS-101-1224

Moustache Scissor. Mirror Finish.

BS-101-1225

Also available in Satin Finish, Multicolor Coating, Full Gold, Half Gold and Any Color. QTY

Moustache Scissor. Mirror Finish.