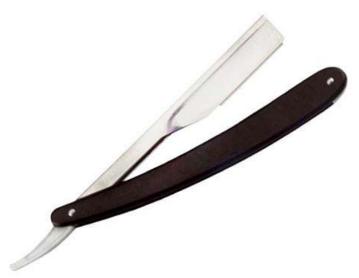

# Shaving razors

**Italy Style Shaving Razor** 

BS-101-2001

Plastic handle in all colours available.  $\mbox{QTY} \label{eq:QTY}$ 

**Italy Style Shaving Razor** 

BS-101-2002

Available in all colours of plastic handle  $$\operatorname{\mathsf{QTY}}$$ 