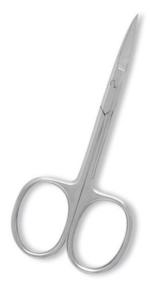

Arrow Point Scissor. Mirror Finish.

BS-101-1206

Nail Scissor. Mirror Finish.

BS-101-1207

Also available in Satin Finish, Multicolor Coating, Full Gold, Half Gold and Any Color. QTY

Nail Scissor. Mirror Finish.