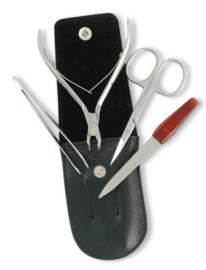

### Manicure Care Kits

4 Pcs Manicure Kit.

BS-101-2407

Also available with your required products.

4 Pcs Manicure Kit.

BS-101-2408

Also available with your required products.

**Barber Scissor Kit.** 