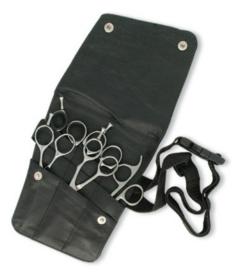

### Manicure Care Kits

82

Single Pcs Barber Scissor Kit.

BS-101-2401

Available with any barber scissor.

**Single Pcs Barber Scissor Kit** 

BS-101-2402

Available with any barber scissor.

BS-101-2409

Also available with your required products.

Barber Scissor Kit With Wooden Box.

BS-101-2410

Also available with your required products.

6 Pcs Manicure Kit.

BS-101-2411

Also available with your required products.