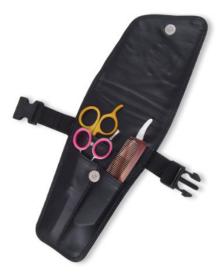

### Manicure Care Kits

82

Single Pcs Barber Scissor Kit.

BS-101-2401

Available with any barber scissor.

**Single Pcs Barber Scissor Kit** 

BS-101-2402

Available with any barber scissor.