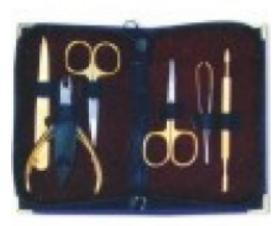

6 Pcs Manicure Kit.

BS-101-2403

Also available with your required products.

7 Pcs Manicure Kit.

BS-101-2404

Also available with your required products.

6 Pcs Manicure Kit.

BS-101-2405