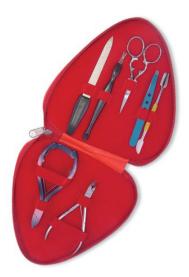

6 Pcs Manicure Kit.

BS-101-2403

Also available with your required products.

7 Pcs Manicure Kit.

BS-101-2404

Also available with your required products.

6 Pcs Manicure Kit.

BS-101-2405

Also available with your required products.

6 Pcs Manicure Kit.

BS-101-2406

Also available with your required products.

### Manicure Care Kits

4 Pcs Manicure Kit.

BS-101-2407

Also available with your required products.

4 Pcs Manicure Kit.

BS-101-2408

Also available with your required products.

**Barber Scissor Kit.** 

BS-101-2409

Also available with your required products.

Barber Scissor Kit With Wooden Box.

BS-101-2410

Also available with your required products.

6 Pcs Manicure Kit.

BS-101-2411

Also available with your required products.

11 Pcs Manicure Kit.

BS-101-2412

Also available with your required products.

Manicure Care Kits

6 Pcs Manicure Kit.

BS-101-2413

Also available with your required products.

7 Pcs Manicure Kit.

BS-101-2414

Also available with your required products.

6 Pcs Manicure Kit.

BS-101-2415

Also available with your required products.

Single Pcs Barber Scissor Kit.

BS-101-2416

Also available with your required products.